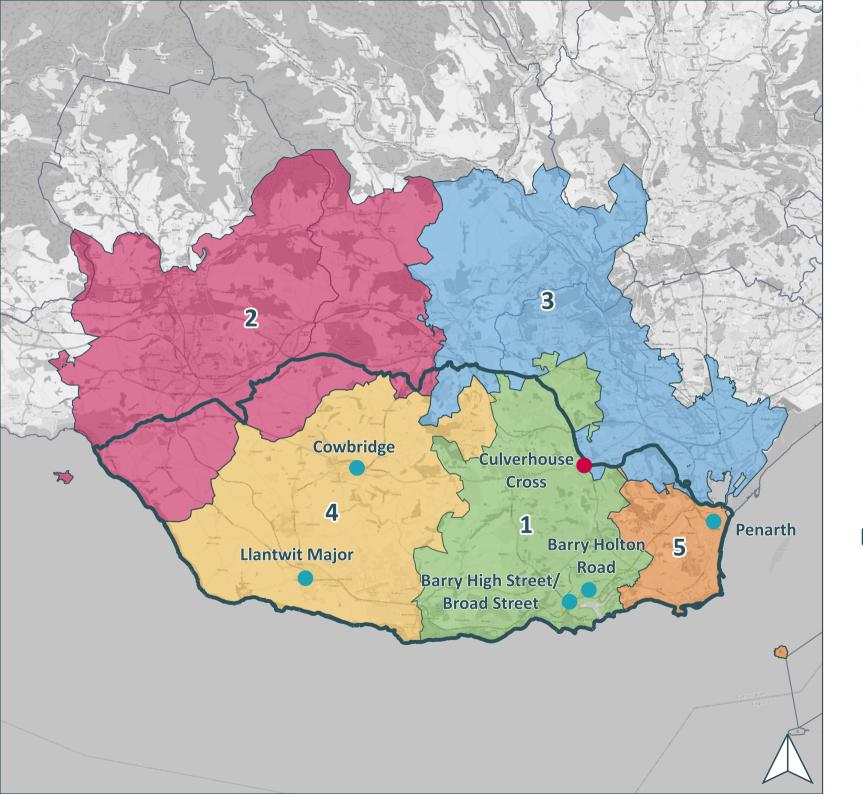

#### Zones

- Zone 1 Barry
- Zone 2 Bridgend Fringe
- Zone 3 Cardiff Fringe
- Zone 4 Llantwit Major
  - and Cowbridge
- Zone 5 Penarth